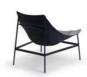

#### PRODUCT INFORMATION

Montparnasse is an easy chair designed by the French designer Christophe Pillet. Pillet got inspired by, amongst other products, ordinary camping gear and has then added elegance and quality - which has created Montparnasse.

# **TECHNICAL INFORMATION**

Frame in black lacquer. Hanging seat in supportive weave and cold foam. Upholstered in fabric or leather with four fixings. Standard leather Elmo Soft.

OFFECCT SELECTED PATTERNS™