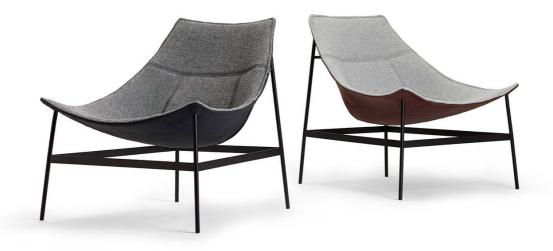

#### PRODUCT INFORMATION

Montparnasse is an easy chair designed by the French designer Christophe Pillet. Pillet got inspired by, amongst other products, ordinary camping gear and has then added elegance and quality - which has created Montparnasse.

"I have always been interested in Offecct's philosophy and method. They are into developing alternative solutions and finding new paths instead of just following trends. This easy chair is designed with the ambition of using less material. Traditionally, easy chairs, like other furniture, are based on the idea of quantity, which is not at all updated to our contemporary time. It's unbelievable, a shame, that quality and status is still valued in terms of size and quantity in cars, sofas, bathrooms etcetera. We developed this chair with a high-tech textile mounted on a mechanical construction, making the easy chair light, while using minimal amounts of material. It's inspired by camping gear and military furniture. The exciting challenge has been to apply the cleverness and economical thinking of camping gear, but with the comfort and finish of high-end domestic furniture. It is about providing people with space, being light and transparent in the contemporary environment." /Christophe Pillet

# **TECHNICAL INFORMATION**

Frame in black lacquer. Hanging seat in supportive weave and cold foam. Upholstered in fabric or leather with four fixings. Standard leather Elmo Soft.

OFFECCT SELECTED PATTERNS™