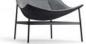

#### PRODUCT INFORMATION

Montparnasse is an easy chair designed by the French designer Christophe Pillet. Pillet got inspired by, amongst other products, ordinary camping gear and has then added elegance and quality - which has created Montparnasse.

# **TECHNICAL INFORMATION**

Frame in black lacquer. Hanging seat in supportive weave and cold foam. Upholstered in fabric or leather with four fixings. Standard leather Elmo Soft.

OFFECCT SELECTED PATTERNS™