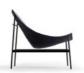

#### PRODUCT INFORMATION

Montparnasse is an easy chair designed by the French designer Christophe Pillet. Pillet got inspired by, amongst other products, ordinary camping gear and has then added elegance and quality - which has created Montparnasse.

# **TECHNICAL INFORMATION**

Frame in black lacquer. Hanging seat in supportive weave and cold foam. Upholstered in fabric or leather with four fixings. Standard leather Elmo Soft.

OFFECCT SELECTED PATTERNS™