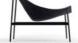

#### PRODUCT INFORMATION

Montparnasse is an easy chair designed by the French designer Christophe Pillet. Pillet got inspired by, amongst other products, ordinary camping gear and has then added elegance and quality - which has created Montparnasse.

# **TECHNICAL INFORMATION**

Frame in black lacquer. Hanging seat in supportive weave and cold foam. Upholstered in fabric or leather with four fixings. Standard leather Elmo Soft.

OFFECCT SELECTED PATTERNS™