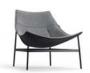

#### PRODUCT INFORMATION

Montparnasse is an easy chair designed by the French designer Christophe Pillet. Pillet got inspired by, amongst other products, ordinary camping gear and has then added elegance and quality - which has created Montparnasse.

# **TECHNICAL INFORMATION**

Frame in black lacquer. Hanging seat in supportive weave and cold foam. Upholstered in fabric or leather with four fixings. Standard leather Elmo Soft.

OFFECCT SELECTED PATTERNS™