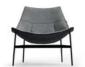

#### PRODUCT INFORMATION

Montparnasse is an easy chair designed by the French designer Christophe Pillet. Pillet got inspired by, amongst other products, ordinary camping gear and has then added elegance and quality - which has created Montparnasse.

# **TECHNICAL INFORMATION**

Frame in black lacquer. Hanging seat in supportive weave and cold foam. Upholstered in fabric or leather with four fixings. Standard leather Elmo Soft.

OFFECCT SELECTED PATTERNS™