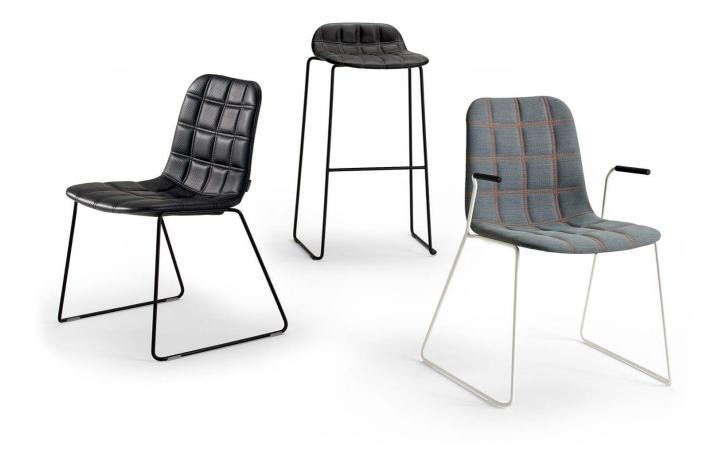

#### PRODUCT INFORMATION

The chair Bop is developed by Offecct in collaboration with Norwegian design bureau Knudsen Berg Hindenes. Originally, Bop was designed for USF Verftet, an arts arena for music, theater, film and modern art in Bergen, Norway. USF was established in 1993 and is an important actor within arts and culture in Bergen and Norway with the aim of collaborating, strengthening and participating in the development of culture and creativity. Bop has been further developed and is now available with arm rests and also as a bar stool. Bop lives up to the high standards of comfort, durability and adaptability required of a concert chair, but fits perfectly well in other interiors as well.

## **TECHNICAL INFORMATION**

Seat in laminated wood with cold foam. Quilted (Pattern Alfa) seat and back, upholstered in fabric or leather. Standard leather Elmo Soft, piquet on the inside and standard on the outside. Sledge base in black lacquered metal. Recommended stacking height chair, max 10 pcs.

OFFECCT SELECTED PATTERNS™

Contrast seams are available in 12 colours: Beige, black, brown, dark blue, dark green, dark grey, grey, neon green, neon orange, orange, red and white. If not specified, anthracite will be used as standard. Sledge base in black, silver or white lacquer or in OFFECCT Flexicolour.