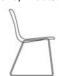

#### PRODUCT INFORMATION

The chair Bop is developed by Offecct in collaboration with Norwegian design bureau Knudsen Berg Hindenes. Originally, Bop was designed for USF Verftet, an arts arena for music, theater, film and modern art in Bergen, Norway. USF was established in 1993 and is an important actor within arts and culture in Bergen and Norway with the aim of collaborating, strengthening and participating in the development of culture and creativity. Bop has been further developed and is now available with arm rests and also as a bar stool. Bop lives up to the high standards of comfort, durability and adaptability required of a concert chair, but fits perfectly well in other interiors as well.

## **TECHNICAL INFORMATION**

Seat in laminated wood with cold foam. Quilted (Pattern Alfa) seat and back, upholstered in fabric or leather. Standard leather Elmo Soft, piquet on the inside and standard on the outside. Sledge base in black lacquered metal. Recommended stacking height chair, max 10 pcs.

BOP

H 780, S 450, W 570, D 530/370