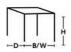

ir. The development has been a close process between us here at the cultural center, the designers and Offecct", says Jon Tvilde, head of the cultural center.

## **TECHNICAL INFORMATION**

Seat in laminated wood with cold foam. Quilted (Pattern Alfa) seat and back, upholstered in fabric or leather. Standard leather Elmo Soft, piquet on the inside and standard on the outside. Sledge base in black lacquered metal. Recommended stacking height chair, max 10 pcs.











OFFECCT SELECTED PATTERNS™

Contrast seams are available in 12 colours: Beige, black, brown, dark blue, dark green, dark grey, grey, neon green, neon orange, orange, red and white. If not specified, anthracite will be used as standard. Sledge base in black, silver or white lacquer or in OFFECCT Flexicolour.









BOP





H 780, S 450, W 570, D 530/370