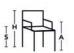

hair. The development has been a close process between us here at the cultural center, the designers and Offecct", says Jon Tvilde, head of the cultural center.

## **TECHNICAL INFORMATION**

Seat in laminated wood with cold foam. Quilted (Pattern Alfa) seat and back, upholstered in fabric or leather. Standard leather Elmo Soft, piquet on the inside and standard on the outside. Sledge base in black lacquered metal. Recommended stacking height chair, max 10 pcs.











OFFECCT SELECTED PATTERNS™

Contrast seams are available in 12 colours: Beige, black, brown, dark blue, dark green, dark grey, grey, neon green, neon orange, orange, red and white. If not specified, anthracite will be used as standard. Sledge base in black, silver or white lacquer or in OFFECCT Flexicolour.









BOP





H 780, S 450, W 570, D 530/370