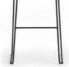

#### PRODUCT INFORMATION

The chair Bop is developed by Offecct in collaboration with Norwegian design bureau Knudsen Berg Hindenes. Originally, Bop was designed for USF Verftet, an arts arena for music, theater, film and modern art in Bergen, Norway. USF was established in 1993 and is an important actor within arts and culture in Bergen and Norway with the aim of collaborating, strengthening and participating in the development of culture and creativity. Bop has been further developed and is now available with arm rests and also as a bar stool. Bop lives up to the high standards of comfort, durability and adaptability required of a concert chair, but fits perfectly well in other interiors as well.

## **TECHNICAL INFORMATION**

Seat in laminated wood with cold foam. Quilted (Pattern Alfa) seat and back, upholstered in fabric or leather. Standard leather Elmo Soft, piquet on the inside and standard on the outside. Sledge base in black lacquered metal. Recommended stacking height chair, max 10 pcs.

BOP

H 780, S 450, W 570, D 530/370