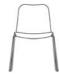

#### PRODUCT INFORMATION

The chair Bop is developed by Offecct in collaboration with Norwegian design bureau Knudsen Berg Hindenes. Originally, Bop was designed for USF Verftet, an arts arena for music, theater, film and modern art in Bergen, Norway. USF was established in 1993 and is an important actor within arts and culture in Bergen and Norway with the aim of collaborating, strengthening and participating in the development of culture and creativity. Bop has been further developed and is now available with arm rests and also as a bar stool. Bop lives up to the high standards of comfort, durability and adaptability required of a concert chair, but fits perfectly well in other interiors as well.

## **TECHNICAL INFORMATION**

Seat in laminated wood with cold foam. Quilted (Pattern Alfa) seat and back, upholstered in fabric or leather. Standard leather Elmo Soft, piquet on the inside and standard on the outside. Sledge base in black lacquered metal. Recommended stacking height chair, max 10 pcs.

BOP

H 780, S 450, W 570, D 530/370