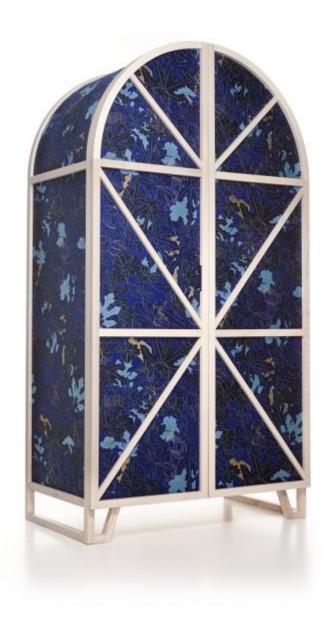

## **Tudor Cupboard**

by Kiki & Joost The Tudor Cupboard is the perfect grand space to store your good tableware, shiny glassware and all sorts of curiosities or clothing. With all the grace of its tall and dignified appearance, it will protect <span>precious treasures and great memories with the constancy and devotion of a loyal friend.</span>

**Designer** Kiki & Joost

Year of design 2013

Material Solid ash frame and textile

**Additional** Tudor is upholstered with polyester fabric which is easy to maintain.

### detailing

Tudor is upholstered with woven polyester fabric normally used for fashion labels which is easy to maintain. Refined Hidden Treasures concealed in pattern of fabric.

#### colours

Wooden frame: White washed | Fabric: Hidden Treasures Red, Blue or Green

Blue

Red

Green