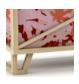

### detailing

Tudor is upholstered with woven polyester fabric normally used for fashion labels which is easy to maintain. Refined Hidden Treasures concealed in pattern of fabric.

#### colours

Wooden frame: White washed | Fabric: Hidden Treasures Red, Blue or Green

Blue

Red

Green