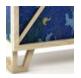

### detailing

Tudor is upholstered with woven polyester fabric normally used for fashion labels which is easy to maintain. Refined Hidden Treasures concealed in pattern of fabric.

#### colours

Wooden frame: White washed | Fabric: Hidden Treasures Red, Blue or Green

Blue

Red

Green