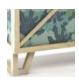

## **Tudor Cupboard**

by Kiki & Joost The Tudor Cupboard is the perfect grand space to store your good tableware, shiny glassware and all sorts of curiosities or clothing. With all the grace of its tall and dignified appearance, it will protect <span>precious treasures and great memories with the constancy and devotion of a loyal friend.</span>

**Designer** Kiki & Joost

Year of design 2013

Material Solid ash frame and textile

**Additional** Tudor is upholstered with polyester fabric which is easy to maintain.

### detailing

Tudor is upholstered with woven polyester fabric normally used for fashion labels which is easy to maintain. Refined Hidden Treasures concealed in pattern of fabric.

#### colours

Wooden frame: White washed | Fabric: Hidden Treasures Red, Blue or Green

Blue

Red

Green