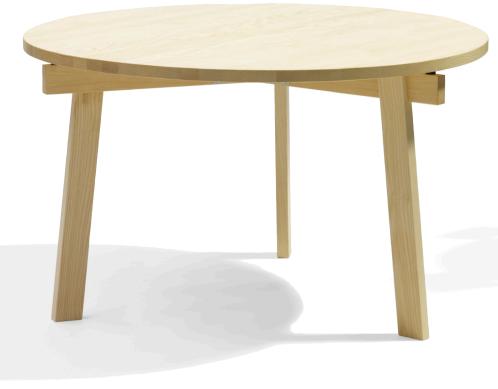

## **SIZE Table-range**

An "unlimited" possibility table-range, for big or small tabletops of almost any size or shape. Base in solid stave-glued ash wood. The pedestal base pillar is 110x110 mm thick, and is available in two sizes of the lacquered steel footplate. Table top of solid stave-glued ash. Various finishes of stained colours or natural lacquered.

| SIZE Round tabletops Height 720 mm |      |  |  |  |
|------------------------------------|------|--|--|--|
| Diam - pedestal-base               | 750  |  |  |  |
| Diam - pedestal-base               | 900  |  |  |  |
| Diam - pedestal-base               | 1200 |  |  |  |
| Diam - with 3 legs                 | 1200 |  |  |  |
| Diam - with 3 legs                 | 1500 |  |  |  |
| Diam - with 4 legs                 | 1500 |  |  |  |
| Diam - with 4 legs                 | 2000 |  |  |  |
| Diam - with 3 legs                 | 2000 |  |  |  |