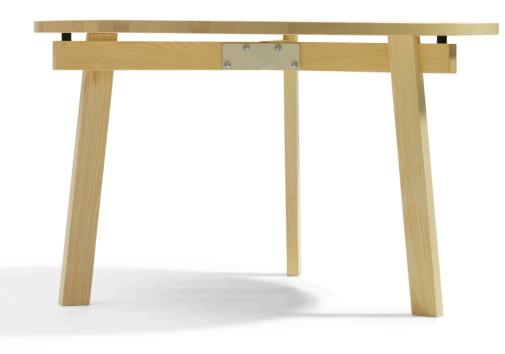

## **SIZE Table-range**

An "unlimited" possibility table-range, for big or small tabletops of almost any size or shape. Base in solid stave-glued ash wood. The pedestal base pillar is 110x110 mm thick, and is available in two sizes of the lacquered steel footplate. Table top of solid stave-glued ash. Various finishes of stained colours or natural lacquered.

| SIZE Round tabletops Height 720 mm |      |  |  |  |
|------------------------------------|------|--|--|--|
| Diam - pedestal-base               | 750  |  |  |  |
| Diam - pedestal-base               | 900  |  |  |  |
| Diam - pedestal-base               | 1200 |  |  |  |
| Diam - with 3 legs                 | 1200 |  |  |  |
| Diam - with 3 legs                 | 1500 |  |  |  |
| Diam - with 4 legs                 | 1500 |  |  |  |
| Diam - with 4 legs                 | 2000 |  |  |  |
| Diam - with 3 legs                 | 2000 |  |  |  |