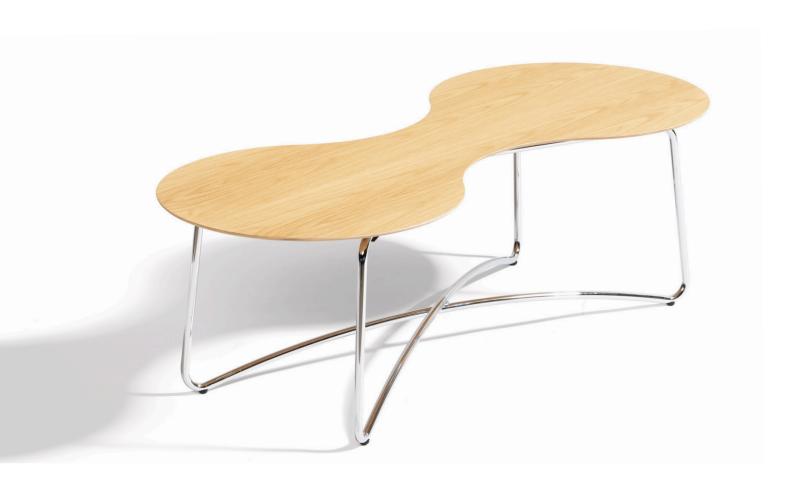

## ${\it L8O~Small~Island}$

Foldable low table. Frame in chromed steel. Top of layer-glued birch finished in oak veneer, black stained oak or white laminate. Other finnishes available for projects. The straight  $% \left\{ \left( 1\right) \right\} =\left\{ \left($ tabletop is called Long Island and has the same meassures as  $\,$ Small Island. Small Island is a member of the Island range which containes Small Island, Big Island and Long Island. They are available as tables and benches.

| Table        | L80 table   |
|--------------|-------------|
| Table height | 410         |
| Width        | 1325        |
| Folded       | 1280x838x77 |
| Weight kg    | 11.5        |