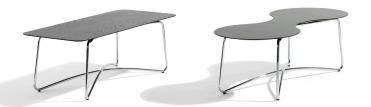

## ${\it L8O~Small~Island}$

Foldable low table. Frame in chromed steel. Top of layer-glued birch finished in oak veneer, black stained oak or white laminate. Other finnishes available for projects. The straight  $% \left\{ \left( 1\right) \right\} =\left\{ \left($ tabletop is called Long Island and has the same meassures as  $\,$ Small Island. Small Island is a member of the Island range which containes Small Island, Big Island and Long Island. They are available as tables and benches.