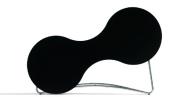

## ${\it L8O~Small~Island}$

Foldable low table. Frame in chromed steel. Top of layer-glued birch finished in oak veneer, black stained oak or white laminate. Other finnishes available for projects. The straight  $% \left\{ \left( 1\right) \right\} =\left\{ \left($ tabletop is called Long Island and has the same meassures as  $\,$ Small Island. Small Island is a member of the Island range which containes Small Island, Big Island and Long Island. They are available as tables and benches.