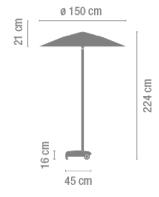

## WIND

Design by Jordi Vilardell.

Reference

4085.

Application

Outdoor lamps

**Installation type** 

Surface

Description

Sun umbrella with light fitting for outdoor use. Designed by Jordi Vilardell, it is available in green, orange and white. The choice of a material, glass fibre, which is produced industrially by means of an innovative use of filament winding technology, gives this collection an appearance which unites technology with tradition. Portable version.

1 x 2GX13 230V 22W (T5C)

Total 22 W

**Physical characteristics** 

3 Box /  $0.34 \times 1.56 \times 1.56 \text{ m.}$  / Vol.  $1.7691 \text{ m}^3$  / Gross weight 111.8 kg. / Net weight 70.0 kg.

Installation and assembly