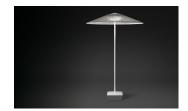

## WIND

Design by Jordi Vilardell.

Reference

4085.

Application

Outdoor lamps

**Installation type** 

Surface

Description

Sun umbrella with light fitting for outdoor use. Designed by Jordi Vilardell, it is available in green, orange and white. The choice of a material, glass fibre, which is produced industrially by means of an innovative use of filament winding technology, gives this collection an appearance which unites technology with tradition. Portable version.