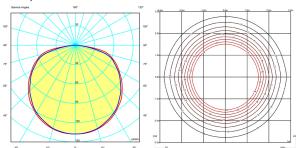

## **General lighting**

Lamp for general lighting that equally distributes the light in all directions.

Photometric data

Efficiency: 45.88% Coordinate system : C-G Total flux: 1800.00 lm

Maximum value : 137.58 cd/klm Light position: C=0.00 G=0.00 Double symmetrical: 3

Isolux: Isolux (Suelo) Light position : X=0.00m Y=0.00m Z=2.20m

Light rotation :

Certificates