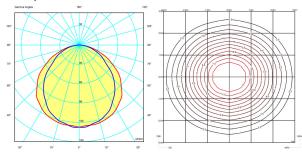

## Light distribution

Reading

Lamp having a light beam whose main function is to supply sufficient light for reading.

Photometric data Efficiency : 35.66% Coordinate system : C-G Total flux : 630.00 lm Maximum value : 127.50 cd/klm Light position : C=45.00 G=5.00 Double symmetrical : 3

Isolux : Isolux (Suelo) Light position : X=0.00m Y=0.00m Z=3.00m Light rotation :

Total 48 W Certificates