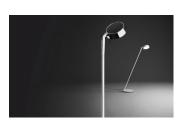

#### Description

Floor light for reading designed by Ramos & Bassols with a rotating base and sloping stem to as to be able to point the light in any direction. The diffuser is also movable and includes a dimmer allowing the brightness of the light to be adjusted to suit every need. Available in two finishes: black lacquer and chrome or white lacquer.