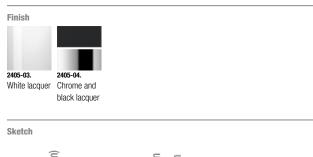

#### Description

Floor light for reading designed by Ramos & Bassols with a rotating base and sloping stem to as to be able to point the light in any direction. The diffuser is also movable and includes a dimmer allowing the brightness of the light to be adjusted to suit every need. Available in two finishes: black lacquer and chrome or white lacquer.