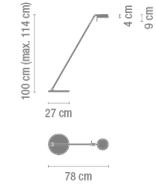

# **Physical characteristics**

1 Box / 0.34 x 0.32 x 1.50 m. / Vol. 0.1632 m<sup>3</sup> / Gross weight 18.6 kg. / Net weight 11.5 kg.

Installation and assembly Follow instruccions of the installation guide