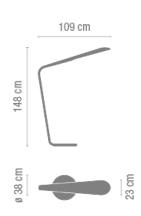

#### Description

Floor light ideal for reading. The distinctive feature of Sigma is its shape, which forms a single sweep, made up of the base, the foot and the long arm housing a generous light point. Designed by Lievore, Altherr, Molina. Made in high-density resin with a black or white lacquer finish. Has a dimmer feature.

# Diffuser

Optical-glass diffuser

Sketch

**Electrical characteristics** 

2 x 2G11 230V 24W

**Physical characteristics** 

1 Box / 0.46 x 1.63 x 1.32 m. / Vol. 0.9752 m<sup>3</sup> / Gross weight 19.5 kg. / Net weight 11.5 kg.