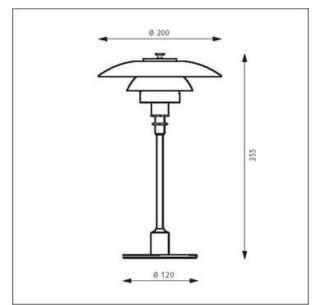

Finish: White opal glass. High lustre chrome plated.

Material: Shades: Mouth-blown white opal glass. Top plate: High lustre chrome plated, machined brass. Base: High lustre chrome plated, brass. Stem: High lustre chrome plated, brass.

Mounting: Cable type: Vinyl cord with plug. Cable length: 1,75m. Light control: In-line switch on cord.

Weight: Max. 1,5kg.

Class: Ingress protection IP20. Electric shock protection II w/o ground.

| Product code | Light source          | Finish                    |
|--------------|-----------------------|---------------------------|
| PH21-T       | 1x33W QT-ax 14 ECO G9 | HIGH LUSTRE CHROME PLATED |