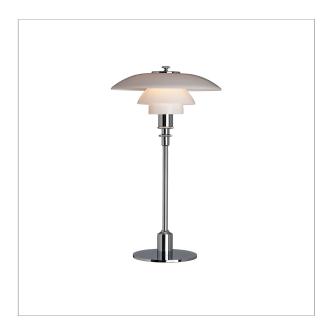

## PH 2/1 Table

Design: Poul Henningsen

Concept: The fixture provides soft lighting. PH 2/1 is designed on the principle of a reflecting multi-shade system, creating harmonious and glare-free lighting. The shade design is based on a logarithmic spiral, with the centre of the light source placed in the spiral

Finish: White opal glass. High lustre chrome plated.

Material: Shades: Mouth-blown white opal glass. Top plate: High lustre chrome plated, machined brass. Base: High lustre chrome plated, brass. Stem: High lustre chrome plated, brass.