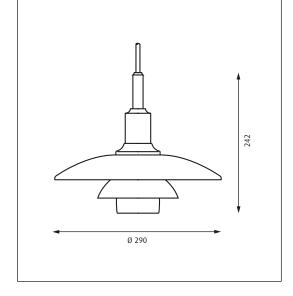

# Mounting

Suspension type: Cable 3x0.75mm<sup>2</sup>. Canopy: Yes. Cable length: 3m.

## Weight

Max. 1.5kg.