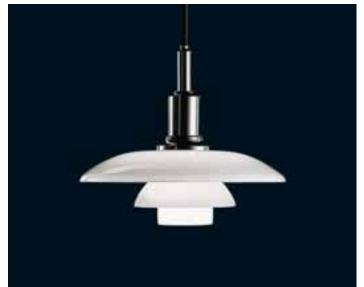

#### Concept

PH 3/2 Pendant provides soft general lighting. PH 3/2 is designed on the principle of reflecting multi-shade system, creating harmonious and glare-free lighting. The shade design is based on a logarithmic spiral, with the centre of the light source placed in the spiral's focal point.

# Finish

White opal glass. High lustre chrome plated or black chrome plated.

### Materia

Shades: Mouth-blown white opal glass. Suspension: High lustre chrome plated or black chrome plated, spun brass.