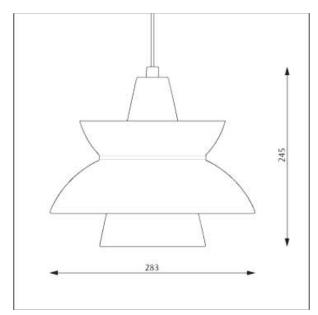

## Doo-Wop

Design: Louis Poulsen Lighting A/S in cooperation with the Navy Buildings Department

Concept: The fixture primarily provides a downward directed soft light by means of the white lacquered inner conical reflector. The outer reflector, the main shade, contributes to directing the light up- and downwards, while at the same time spreading the soft diffuse light. The inside of the main shade is illuminated through an opening in the inner conical reflector.

Finish: White, Dark grey, Red, Green, Blue powder coated or Brass.

Material: Shade: Spun aluminium or spun brass. Suspension: Spun aluminium. Struts: Stainless steel.

Mounting: Suspension type: Cable 2x0,75mm². Canopy: Yes. Cable length: 3m.

Weight: Max. 1,5Kg.

Class: Ingress protection IP20. Electric shock protection II.

| Light source    | Finish          |
|-----------------|-----------------|
| 1x60W Clear E27 | BLUE            |
|                 | BRASS           |
|                 | DARK GREY       |
|                 | GREEN           |
|                 | KED             |
|                 | WHI             |
|                 | 1x60W Clear E27 |