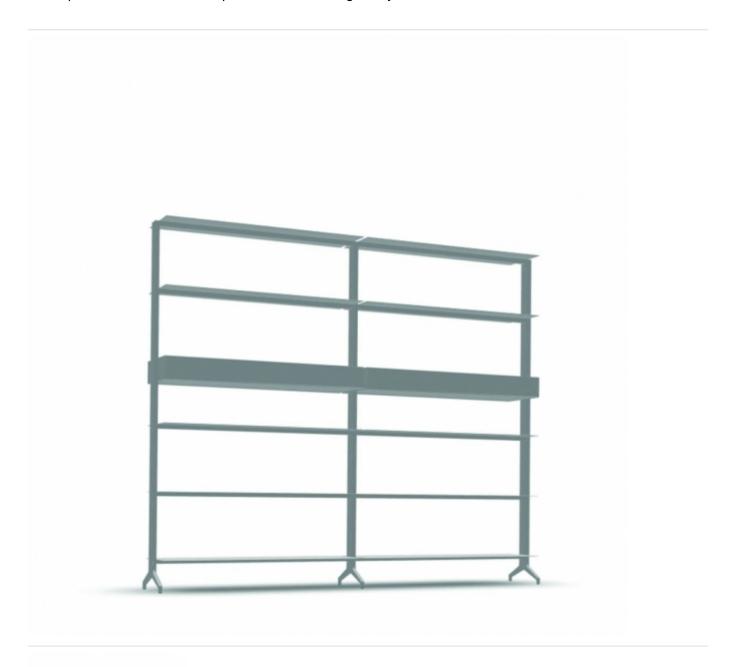

## aline - J03

Bookshelf with structure in extruded aluminium e shelves in stove enameled aluminum and drawers in lacquered MDF with the depth of 360mm. Height adjustable feet in matt anodized aluminium.

design Dante Bonuccelli

Linear. Light. Of a rigorous elegance. Bookshelves as the tasteful backdrop of a home or office. Designed by Dante Bonuccelli.

The architect-designer of Argentinean origin imagines a clean, extra-thin structure. Made from extruded aluminium, in the neutral hues of white, charcoal grey and anodised aluminium, it lets the books do the job of decorating the environment.

It can be assembled with maximum ease.

The structure can be equipped with containers, with tilt or sliding doors, and drawers, and is suitable for the installation of LEDs in the uprights, resulting in a subdued but highly suggestive scenographic effect.