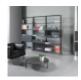

## aline - J03

Bookshelf with structure in extruded aluminium e shelves in stove enameled aluminum and drawers in lacquered MDF with the depth of 360mm. Height adjustable feet in matt anodized aluminium.

design Dante Bonuccelli

Linear. Light. Of a rigorous elegance. Bookshelves as the tasteful backdrop of a home or office. Designed by Dante Bonuccelli.

The architect-designer of Argentinean origin imagines a clean, extra-thin structure. Made from extruded aluminium, in the neutral hues of white, charcoal grey and anodised aluminium, it lets the books do the job of decorating the environment.

It can be assembled with maximum ease.

The structure can be equipped with containers, with tilt or sliding doors, and drawers, and is suitable for the installation of LEDs in the uprights, resulting in a subdued but highly suggestive scenographic effect.