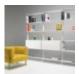

It can be assembled with maximum ease.

The structure can be equipped with containers, with tilt or sliding doors, and drawers, and is suitable for the installation of LEDs in the uprights, resulting in a subdued but highly suggestive scenographic effect.