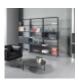

## aline - J01

Bookshelf with structure in extruded aluminium e shelves in stove enameled aluminium with the depth of 300mm. Height adjustable feet in matt anodized aluminum.

design Dante Bonuccelli

Linear. Light. Of a rigorous elegance. Bookshelves as the tasteful backdrop of a home or office. Designed by Dante Bonuccelli.

The architect-designer of Argentinean origin imagines a clean, extra-thin structure. Made from extruded aluminium, in the neutral hues of white, charcoal grey and anodised aluminium, it lets the books do the job of decorating the environment.

It can be assembled with maximum ease.

The structure can be equipped with containers, with tilt or sliding doors, and drawers, and is suitable for the installation of LEDs in the uprights, resulting in a subdued but highly suggestive scenographic effect.