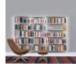

The architect-designer of Argentinean origin imagines a clean, extra-thin structure. Made from extruded aluminium, in the neutral hues of white, charcoal grey and anodised aluminium, it lets the books do the job of decorating the environment.