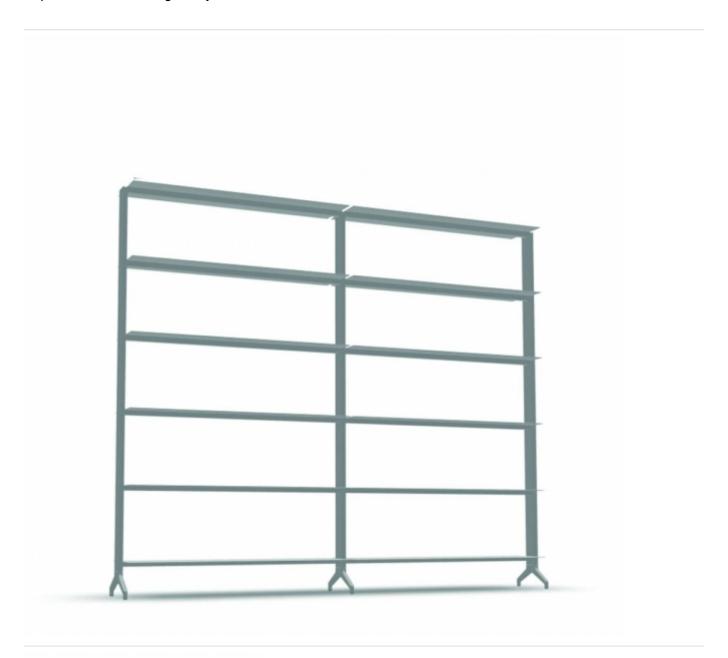

## aline - J01

Bookshelf with structure in extruded aluminium e shelves in stove enameled aluminium with the depth of 300mm. Height adjustable feet in matt anodized aluminum.

design Dante Bonuccelli

Linear. Light. Of a rigorous elegance. Bookshelves as the tasteful backdrop of a home or office. Designed by Dante Bonuccelli.

The architect-designer of Argentinean origin imagines a clean, extra-thin structure. Made from extruded aluminium, in the neutral hues of white, charcoal grey and anodised aluminium, it lets the books do the job of decorating the environment.

It can be assembled with maximum ease.

The structure can be equipped with containers, with tilt or sliding doors, and drawers, and is suitable for the installation of LEDs in the uprights, resulting in a subdued but highly suggestive scenographic effect.