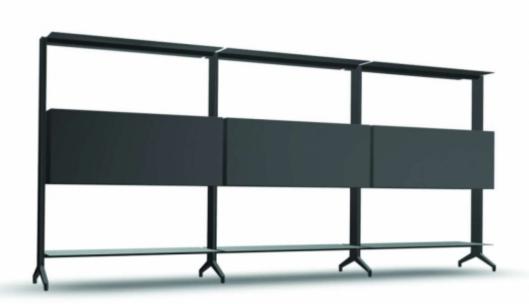

## aline - S02

Sideboard with structure in extruded aluminium e shelves in stove enameled aluminum and set of 2 drawers in lacquered MDF with the depth of 360mm. Height adjustable feet in matt anodized aluminium.

design Dante Bonuccelli

Linear. Light. Of a rigorous elegance. Bookshelves as the tasteful backdrop of a home or office. Designed by Dante Bonuccelli.

The architect-designer of Argentinean origin imagines a clean, extra-thin structure. Made from extruded aluminium, in the neutral hues of white, charcoal grey and anodised aluminium, it lets the books do the job of decorating the environment.

It can be assembled with maximum ease.

The structure can be equipped with containers, with tilt or sliding doors, and drawers, and is suitable for the installation of LEDs in the uprights, resulting in a subdued but highly suggestive scenographic effect.