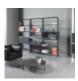

## aline - S02

Sideboard with structure in extruded aluminium e shelves in stove enameled aluminum and set of 2 drawers in lacquered MDF with the depth of 360mm. Height adjustable feet in matt anodized aluminium.

design Dante Bonuccelli

Linear. Light. Of a rigorous elegance. Bookshelves as the tasteful backdrop of a home or office. Designed by Dante Bonuccelli.

The architect-designer of Argentinean origin imagines a clean, extra-thin structure. Made from extruded aluminium, in the neutral hues of white, charcoal grey and anodised aluminium, it lets the books do the job of decorating the environment.

It can be assembled with maximum ease.

The structure can be equipped with containers, with tilt or sliding doors, and drawers, and is suitable for the installation of LEDs in the uprights, resulting in a subdued but highly suggestive scenographic effect.