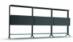

## aline - S02

Sideboard with structure in extruded aluminium e shelves in stove enameled aluminum and set of 2 drawers in lacquered MDF with the depth of 360mm. Height adjustable feet in matt anodized aluminium.

design Dante Bonuccelli

Linear. Light. Of a rigorous elegance. Bookshelves as the tasteful backdrop of a home or office. Designed by Dante Bonuccelli.

The architect-designer of Argentinean origin imagines a clean, extra-thin structure. Made from extruded aluminium, in the neutral hues of white, charcoal grey and anodised aluminium, it lets the books do the job of decorating the environment.

It can be assembled with maximum ease.

The structure can be equipped with containers, with tilt or sliding doors, and drawers, and is suitable for the installation of LEDs in the uprights, resulting in a subdued but highly suggestive scenographic effect.