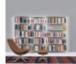

design Dante Bonuccelli

Linear. Light. Of a rigorous elegance. Bookshelves as the tasteful backdrop of a home or office. Designed by Dante Bonuccelli.

The architect-designer of Argentinean origin imagines a clean, extra-thin structure. Made from extruded aluminium, in the neutral hues of white, charcoal grey and anodised aluminium, it lets the books do the job of decorating the environment.

It can be assembled with maximum ease.

The structure can be equipped with containers, with tilt or sliding doors, and drawers, and is suitable for the installation of LEDs in the uprights, resulting in a subdued but highly suggestive scenographic effect.