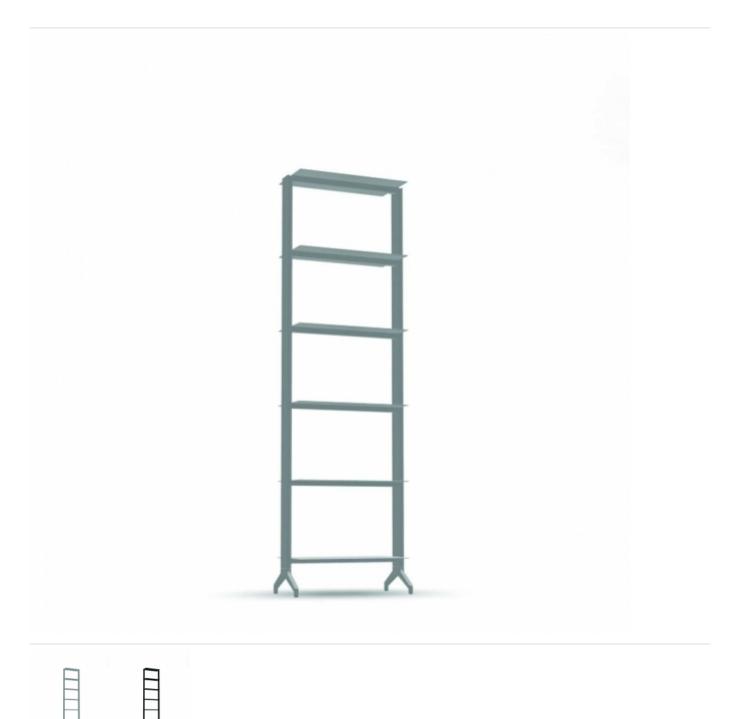

## aline - T01

Tower with structure in extruded aluminium profiles and 6 stove enameled shelves depth 300mm. Height adjustable feet in matt anodized aluminium.

design Dante Bonuccelli Linear. Light. Of a rigorous elegance. Bookshelves as the tasteful backdrop of a home or office. Designed by Dante Bonuccelli.

The architect-designer of Argentinean origin imagines a clean, extra-thin structure. Made from extruded aluminium, in the neutral hues of white, charcoal grey and anodised aluminium, it lets the books do the job of decorating the environment.

It can be assembled with maximum ease.

The structure can be equipped with containers, with tilt or sliding doors, and drawers, and is suitable for the installation of LEDs in the uprights, resulting in a subdued but highly suggestive scenographic effect.