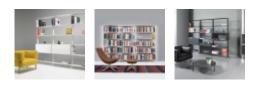

ght adjustable feet in matt anodized aluminium.





design Dante Bonuccelli Linear. Light. Of a rigorous elegance. Bookshelves as the tasteful backdrop of a home or office. Designed by Dante Bonuccelli.

The architect-designer of Argentinean origin imagines a clean, extra-thin structure. Made from extruded aluminium, in the neutral hues of white, charcoal grey and anodised aluminium, it lets the books do the job of decorating the environment.

It can be assembled with maximum ease.

The structure can be equipped with containers, with tilt or sliding doors, and drawers, and is suitable for the installation of LEDs in the uprights, resulting in a subdued but highly suggestive scenographic effect.

Year warranty: 10 years Production time: 0 weeks Fire-retardancy 100% Recyclable

## Gallery



## Finiture

| stove enamelled aluminium |  |
|---------------------------|--|
| lacquered MDF             |  |

## Video