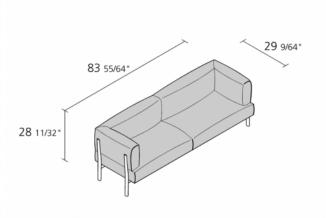

## **Dimension**

Year warranty: 10 years Production time: weeks

Fire-retardancy Recyclable Removable covers Boxes number: 1

Max.number pieces per a box: 1

Volume in m<sup>3</sup>: 1,408 Gross weight in Kg: 90