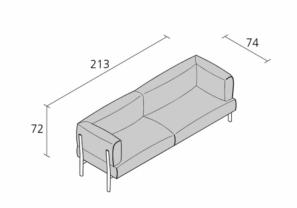

## **Dimension**

Year warranty: 10 years Production time: weeks

Fire-retardancy Recyclable Removable covers Boxes number: 1

Max.number pieces per a box: 1

Volume in m<sup>3</sup>: 1,408 Gross weight in Kg: 90