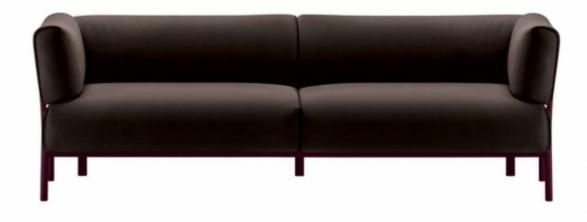

## eleven - 862

Three-seater sofa with die-cast aluminium legs and steel frame with elastic belts. Seat cushion, back and arms in polyurethane covered by fabric or leather.

design PearsonLloyd

Compact volumes. Essential clean-cut lines. One distinctive central feature: aluminium leg to which back and armrests cushions are anchored. Upholstered products enter the Alias world with a technological spirit in keeping with the personality of the brand. A system of one, two and three-seater sofa elements designed by PearsonLloyd, the angular elegance of eleven provides the ideal solution for both domestic interiors and communal spaces.

The slender legs, produced in cast aluminium and enamelled in various colours, are the unmistakable feature of each seating element in the eleven collection. The steel frame is strung with elastic webbing to guarantee maximum comfort and supports the seat, back and armrests cushions, which are formed in varying densities of polyurethane. Upholstery is available in fabric or leather with a wide variety of colours and materials to choose