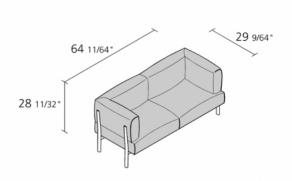

## **Dimension**

Year warranty: 10 years Production time: weeks

Fire-retardancy Recyclable Removable covers Boxes number: 1

Max.number pieces per a box: 1

Volume in m<sup>3</sup>: 1,024 Gross weight in Kg: 62