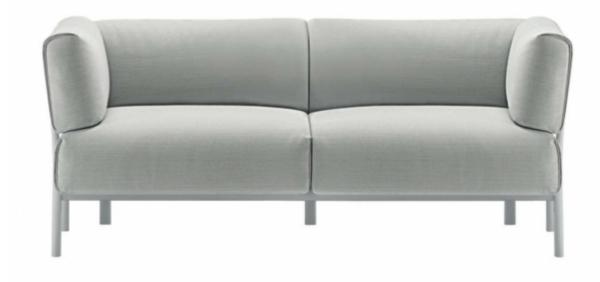

## eleven - 861

Two-seater sofa with die-cast aluminium legs and steel frame with elastic belts. Seat cushion, back and arms in polyurethane covered by fabric or leather.

design PearsonLloyd

Compact volumes. Essential clean-cut lines. One distinctive central feature: aluminium leg to which back and armrests cushions are anchored. Upholstered products enter the Alias world with a technological spirit in keeping with the personality of the brand. A system of one, two and three-seater sofa elements designed by PearsonLloyd, the angular elegance of eleven provides the ideal solution for both domestic interiors and communal spaces.

The slender legs, produced in cast aluminium and enamelled in various colours, are the unmistakable feature of each seating element in the eleven collection. The steel frame is strung with elastic webbing to guarantee maximum comfort and supports the seat, back and armrests cushions, which are formed in varying densities of polyurethane. Upholstery is available in fabric or leather with a wide variety of colours and materials to choose