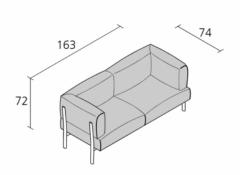

## **Dimension**

Year warranty: 10 years Production time: weeks

Fire-retardancy Recyclable Removable covers Boxes number: 1

Max.number pieces per a box: 1

Volume in m<sup>3</sup>: 1,024 Gross weight in Kg: 62