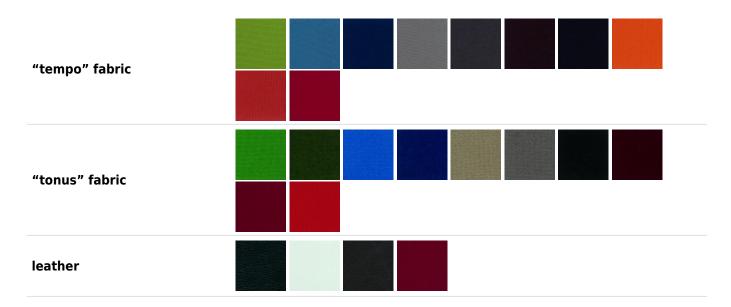

# **Finiture**

### TT3 flat - 646

Three-seater bench with seat shell in solid polyurethane, and internal void injected with CFC free polyurethane foam. Legs in die-cast polished aluminium. Seat with removable Kvadrat® fabric in a range of colours or in leather.