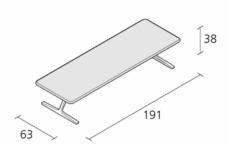

### **Dimension**

Year warranty: 10 years Production time: weeks Fire-retardancy Removable covers Boxes number: 1

Max.number pieces per a box: 1

Volume in m³: 0,666 Gross weight in Kg: 51