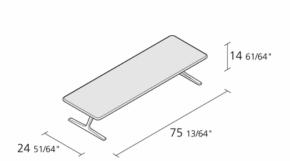

### **Dimension**

Year warranty: 10 years Production time: weeks Fire-retardancy Removable covers Boxes number: 1

Max.number pieces per a box: 1

Volume in m³: 0,666 Gross weight in Kg: 51