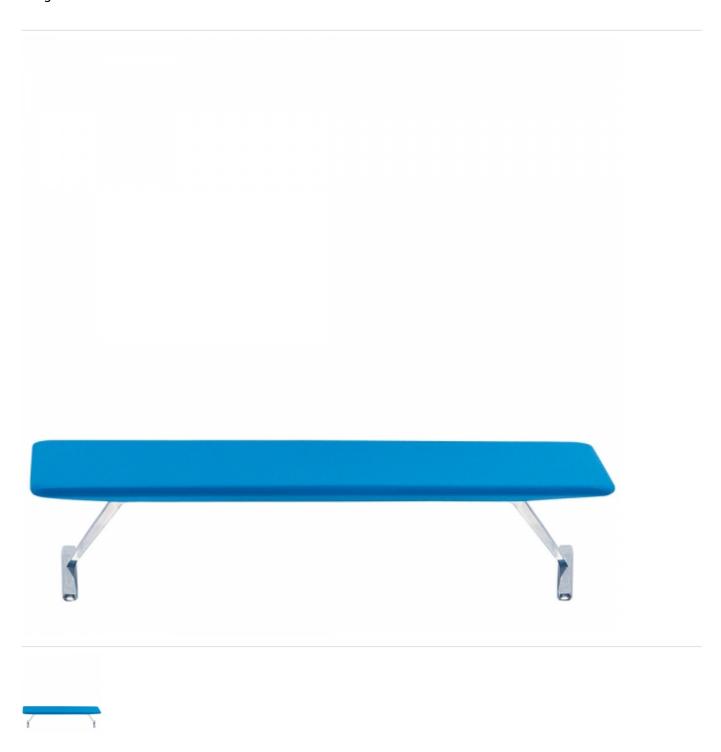

### TT3 flat - 646

Three-seater bench with seat shell in solid polyurethane, and internal void injected with CFC free polyurethane foam. Legs in die-cast polished aluminium. Seat with removable Kvadrat® fabric in a range of colours or in leather.

design Alfredo Häberli

The T-shaped frame, in die-cast aluminium, is the key aspect of this design. It has inspired the name of this collection. A solid shell covered with flexible density polyurethane foam gives a soft, compact seat. Every detail is considered so that fabric and leather covers are completely removable.