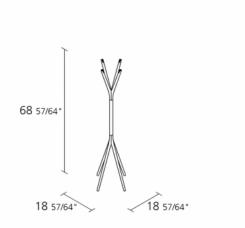

### **Dimension**

Year warranty: 10 years Production time: 4 weeks

Fire-retardancy 100% Recyclable Boxes number: 1

Max.number pieces per a box: 1

Volume in m³: 0,208 Gross weight in Kg: 10