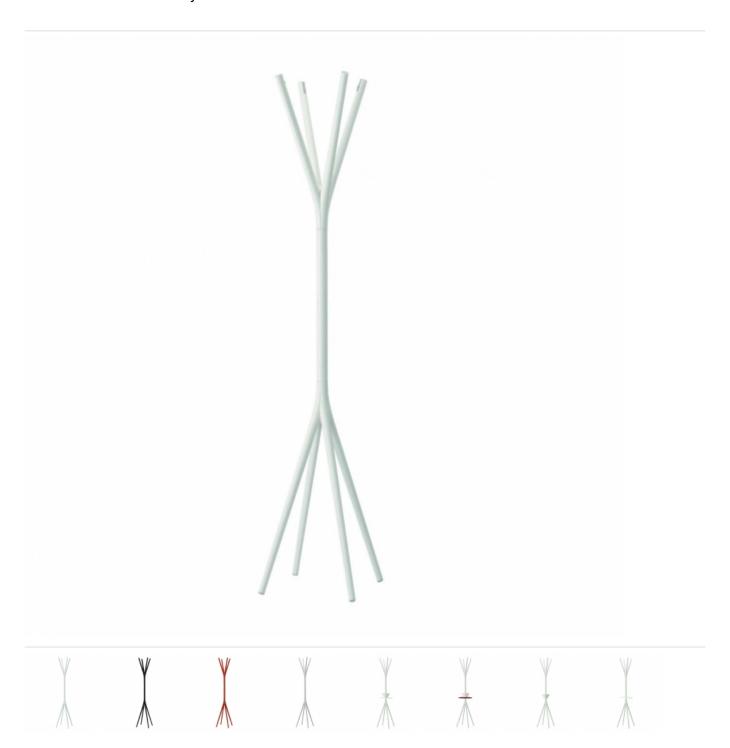

### to'taime - 030

Coat-stand with structure in die-cast aluminium and central portion in extruded aluminium. Coat hook in black or clear methacrylate.

#### design

The coat-stand: an object of everyday use. As Philippe Starck and Eugeni Quitllet sees it: a totem sculpture. Elegant, primitive, yet extremely modern. To be fitted with a free and fexible system of shelves and storage elements, creating compositions that are functional and aesthetically attractive.

To'taime is comprised of three elements: a central structure in extruded aluminium, a base and an upper element, both in cast aluminium. It can be coordinated with two different accessories: a pocket emptier in turned aluminium, a tray available or in painted glass or in stove enamelled aluminium. All accessories can be coordinated with the coat-stand, which comes in an elegant chromed version or in a range of contemporary and impactful enamelled finishes.