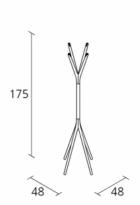

### **Dimension**

Year warranty: 10 years Production time: 4 weeks

Fire-retardancy 100% Recyclable Boxes number: 1

Max.number pieces per a box: 1

Volume in m³: 0,208 Gross weight in Kg: 10