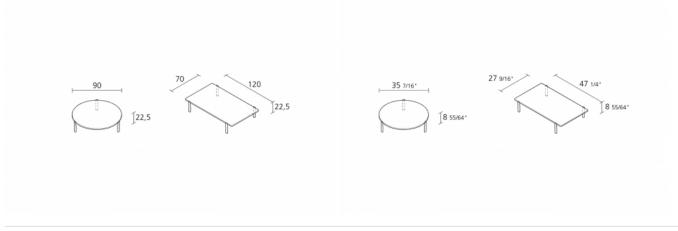

## **Dimension**

Year warranty: 10 years Production time: 0 weeks

Fire-retardancy Recyclable Boxes number: 2

Max.number pieces per a box: 1

Volume in m<sup>3</sup>: 0,053 Gross weight in Kg: 12,5