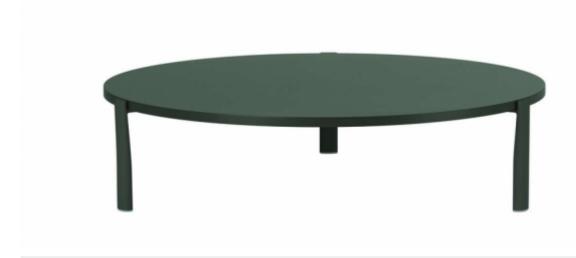

## eleven table singular - 955

Coffee table with square or round lacquered MDF top; structure composed of stove enamelled or polished aluminium legs.

design PearsonLloyd

Compact volumes. Essential clean-cut lines. One distinctive central feature: aluminium leg to which back and armrests cushions are anchored. Upholstered products enter the Alias world with a technological spirit in keeping with the personality of the brand. A system of one, two and three-seater sofa elements designed by PearsonLloyd, the angular elegance of eleven provides the ideal solution for both domestic interiors and communal spaces.