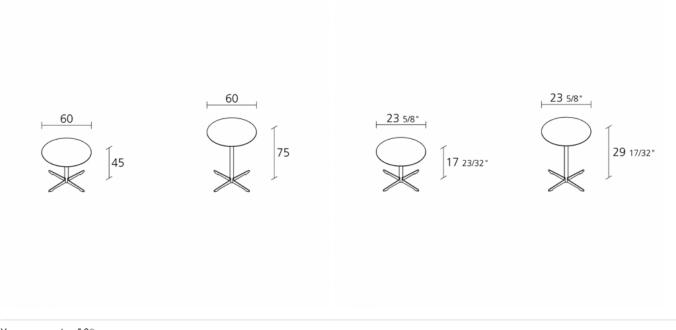

## cross table - 572

Round table with top in white full color plywood(thickness 12 mm) and base stove enamelled or chromed steel.

design Alfredo Häberli A wide table and little table collection, with top in white full color are available in different shapes and dimensions which rest on cross structure: a cross base available in different heights in textured white, grey and black stove enamelled steel. Refined and eye-catching, the cross tables furnish in a distinctive and functional manner, both home environment and contract settings.