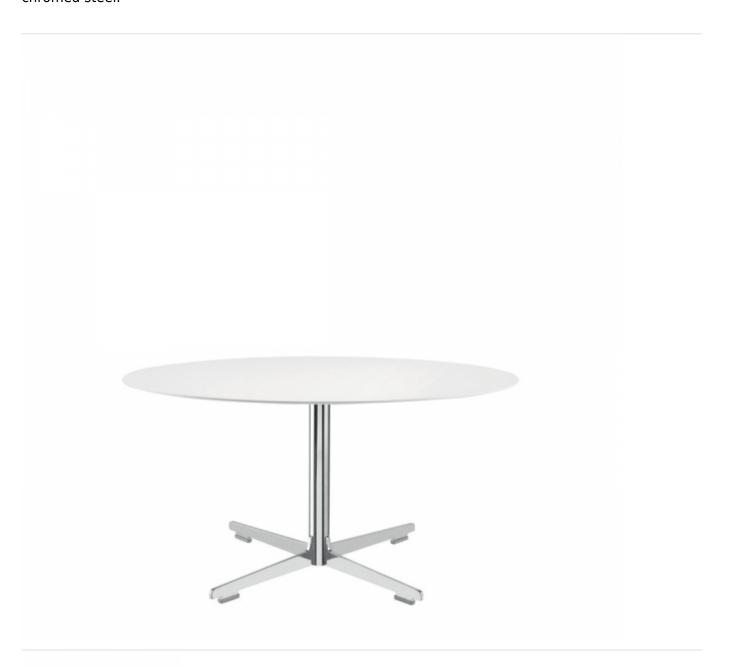

## cross table - 572

Round table with top in white full color plywood(thickness 12 mm) and base stove enamelled or chromed steel.

design Alfredo Häberli A wide table and little table collection, with top in white full color are available in different shapes and dimensions which rest on cross structure: a cross base available in different heights in textured white, grey and black stove enamelled steel. Refined and eye-catching, the cross tables furnish in a distinctive and functional manner, both home environment and contract settings.