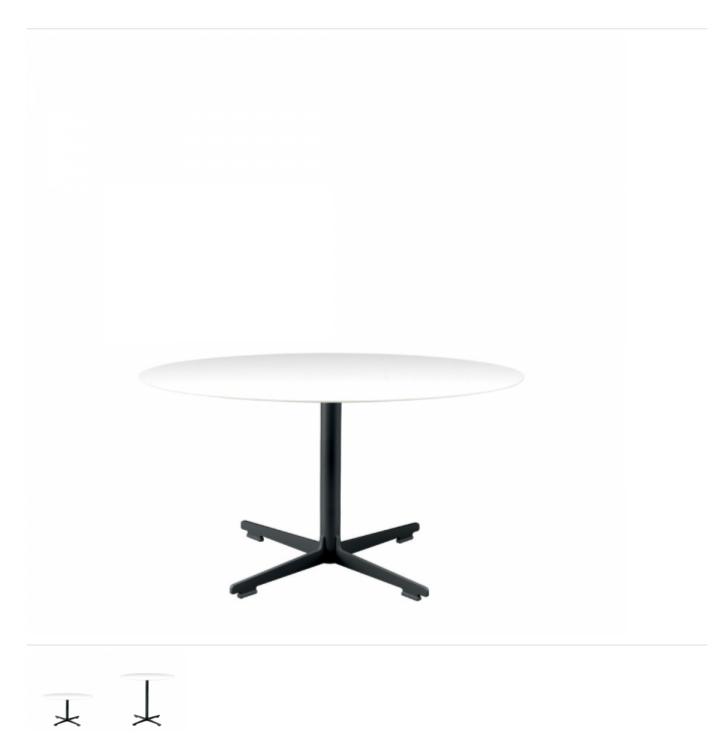

### cross table - 573

Round table with top in white full color plywood(thickness 12 mm) and base stove enamelled or chromed steel.

design Alfredo Häberli

#### A wide table and little table collection, with top in white full color are available in different shapes and dimensions which rest on cross structure: a cross base available in different heights in textured white, grey and black stove enamelled steel. Refined and eye-catching, the cross tables furnish in a distinctive and functional manner, both home environment and contract settings.