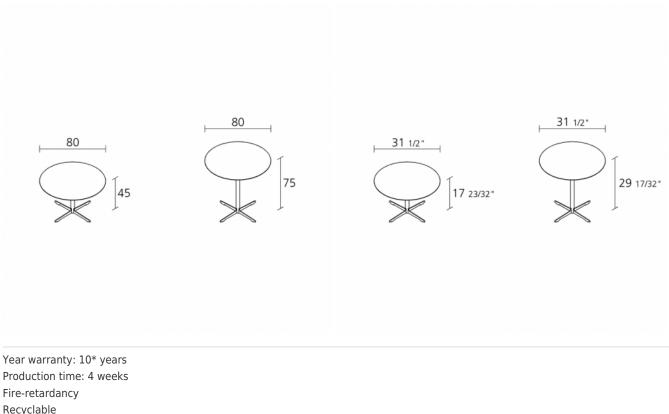

## Dimension

Production time: 4 weeks Fire-retardancy Recyclable Boxes number: 2 Max.number pieces per a box: 1 Volume in m<sup>3</sup>: 0,204 Gross weight in Kg: 17,1