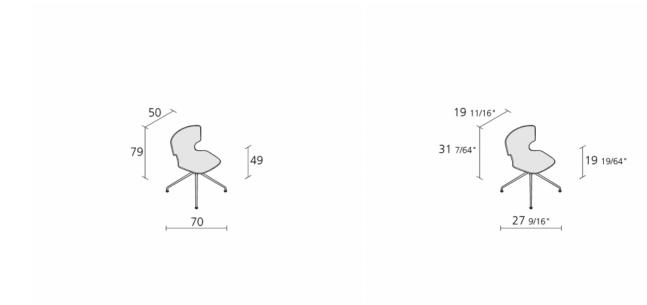

## Dimension

Year warranty: 10 years Production time: 0 weeks Fire-retardancy 100% Recyclable Boxes number: 1 Max.number pieces per a box: 1 Volume in m<sup>3</sup>: 0,409 Gross weight in Kg: 9