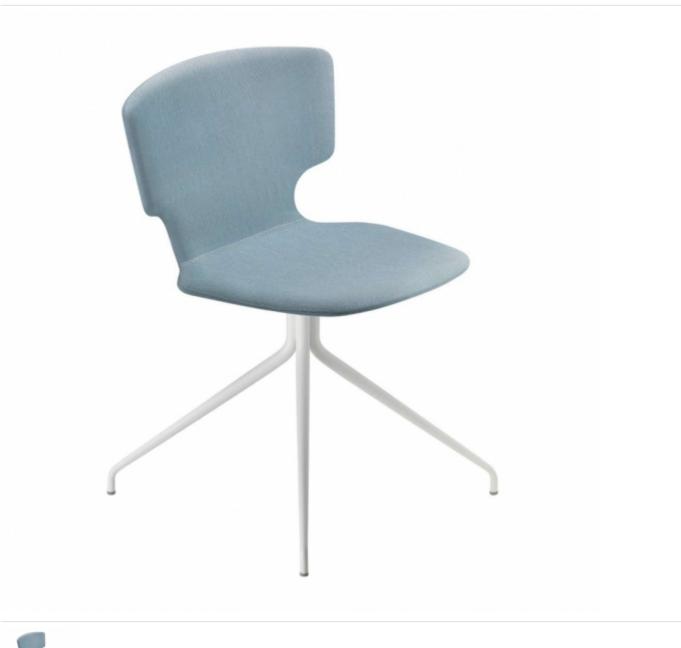

## enna trestle - 52F

Armchair with 4-star base in stove enamelled or chromed steel. Seat and back in solid plastic material padded with CFC free expanded polyurethane foam, removable cover in fabric, synthetic-leather or leather.

This range also includes a small armchair, enna, whose shell in technopolymer mated to flexible polyurethane foam features a fully removable cover made of fabric or leather. Thus Erice-enna, segesta-taormina, selinunte-tindari constitute a family of seats sharing the same attributes of elegance, technology and lightness, while each individual element is a well characterised, one-of-a-kind creation.