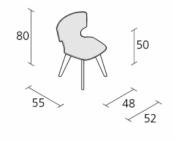

## Dimension

Year warranty: 10 years Production time: 0 weeks Fire-retardancy 100% Recyclable Boxes number: 1 Max.number pieces per a box: 1 Volume in m<sup>3</sup>: 0,376 Gross weight in Kg: 10,5