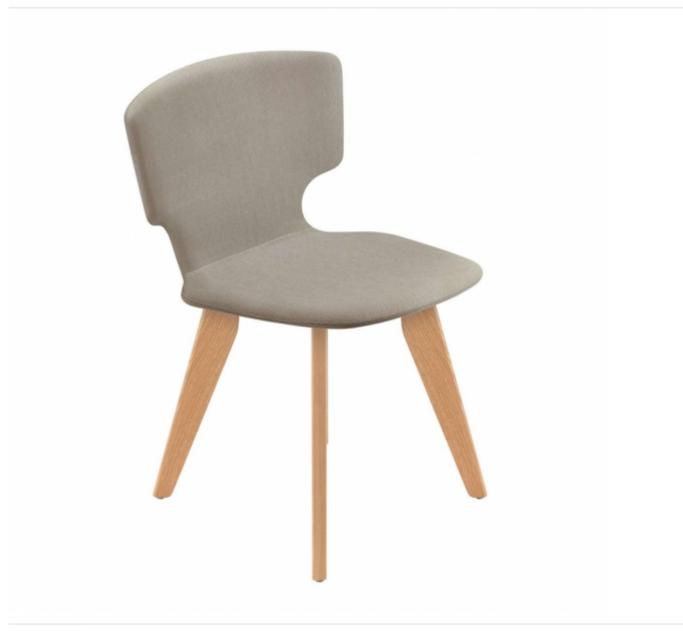

## enna wood - 52E

Armchair with solid wood structure, veneered in oak. Seat and back in solid plastic material padded with CFC free expanded polyurethane foam, removable cover in fabric, synthetic-leather or in leather.

This range also includes a small armchair, enna, whose shell in technopolymer mated to flexible polyurethane foam features a fully removable cover made of fabric or leather. Thus Erice-enna, segesta-taormina, selinunte-tindari constitute a family of seats sharing the same attributes of elegance, technology and lightness, while each individual element is a well characterised, one-of-a-kind creation.