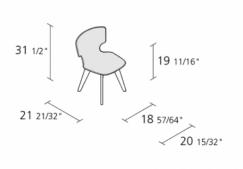

## enna wood - 52E

Armchair with solid wood structure, veneered in oak. Seat and back in solid plastic material padded with CFC free expanded polyurethane foam, removable cover in fabric, synthetic-leather or in leather.

This range also includes a small armchair, enna, whose shell in technopolymer mated to flexible polyurethane foam features a fully removable cover made of fabric or leather. Thus Erice-enna, segesta-taormina, selinunte-tindari constitute a family of seats sharing the same attributes of elegance, technology and lightness, while each individual element is a well characterised, one-of-a-kind creation.

## Dimension

Year warranty: 10 years Production time: 0 weeks Fire-retardancy 100% Recyclable Boxes number: 1 Max.number pieces per a box: 1 Volume in m<sup>3</sup>: 0,376 Gross weight in Kg: 10,5