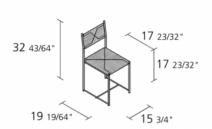

#### **Dimension**

Year warranty: 10 years Production time: 4 weeks

100% Recyclable Boxes number: 1

Max.number pieces per a box: 2

Volume in m³: 0,27 Gross weight in Kg: 8,5