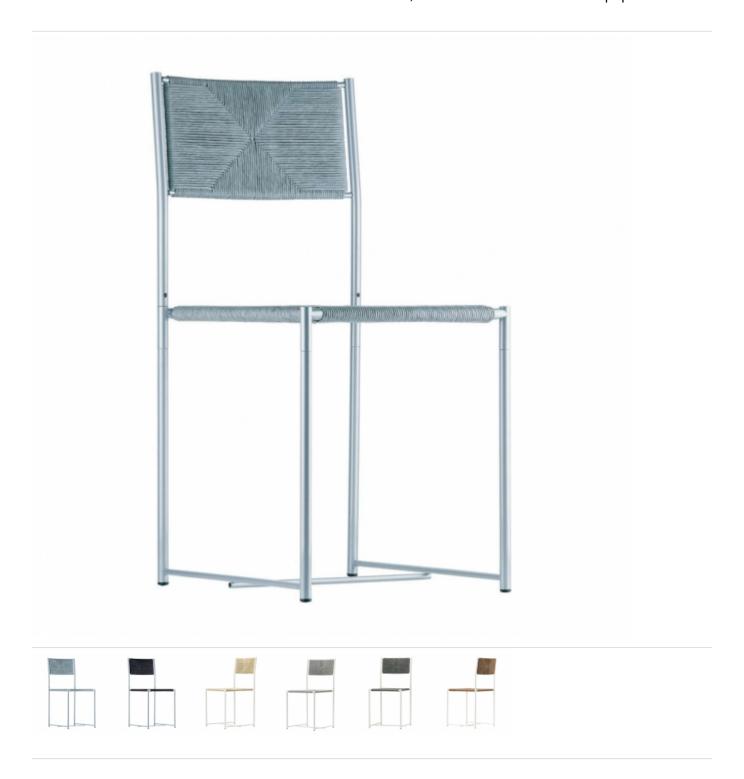

# paludis chair - 150

Chair with structure in chromed or stove enamelled steel, seat and back covered with paper straw.

design Giandomenico Belotti

woven seat and back: a special "straw" made from recycled paper in a wide variety of colours. Its dual personality, that mixes tradition and design, makes it the ideal chair to accompany any table and interior.

#### paper straw