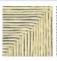

# paludis chair - 150

Chair with structure in chromed or stove enamelled steel, seat and back covered with paper straw.





design Giandomenico Belotti

woven seat and back: a special "straw" made from recycled paper in a wide variety of colours. Its dual personality, that mixes tradition and design, makes it the ideal chair to accompany any table and interior.

#### **Dimension**





Year warranty: 10 years Production time: 4 weeks

100% Recyclable Boxes number: 1

Max.number pieces per a box: 2

Volume in m³: 0,27 Gross weight in Kg: 8,5

## **Gallery**





### **Finiture**

stove enamelled steel



in silver (A020) and black (A009) versions

#### paper straw