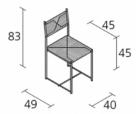

#### **Dimension**

Year warranty: 10 years Production time: 4 weeks

100% Recyclable Boxes number: 1

Max.number pieces per a box: 2

Volume in m³: 0,27 Gross weight in Kg: 8,5