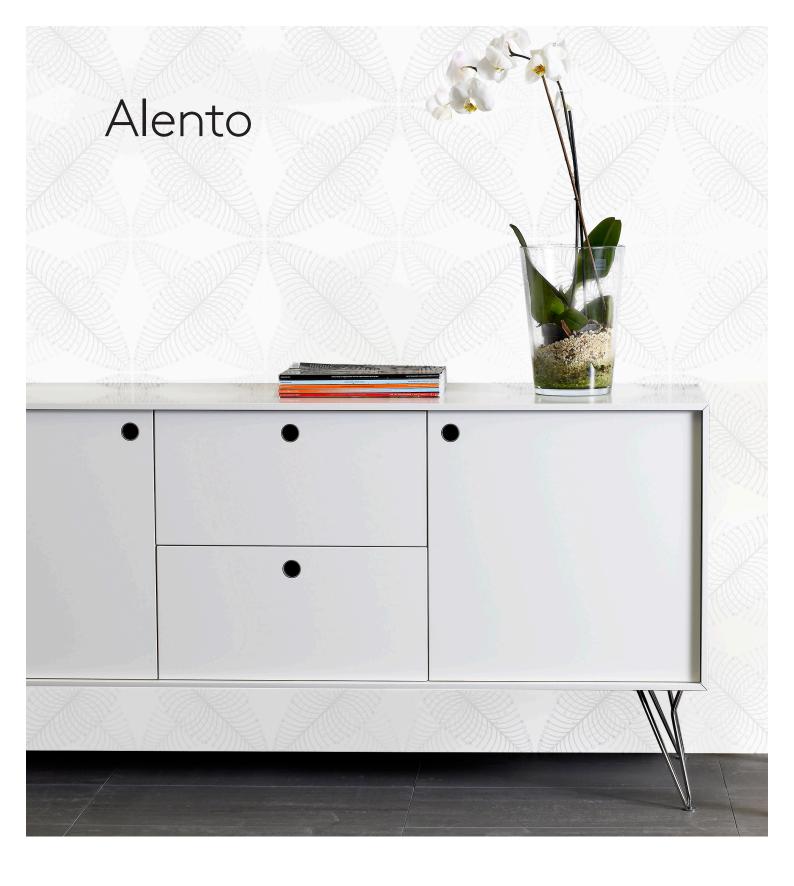

#### **Design Rolf Fransson**

Alento is a storage series that has a touch of the 50-60s but with a modern twist. The appearance can be varied by using different fronts, legs or wheels. The body and drawer boxes are always matt white lacquered and all drawers and doors have touch latches.

## Base and front

**Fronts:** White matt lacquered mdf, ash veneer mdf.

Base: Chrome metal thread legs as standard. Solid ash legs, wheels or plinth are an option at no extra cost.

Shelves: Adjustable wooden shelves behind all doors.