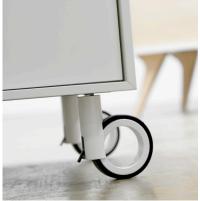

## Base and front

**Fronts:** White matt lacquered mdf, ash veneer mdf.

Base: Chrome metal thread legs as standard. Solid ash legs, wheels or plinth are an option at no extra cost.

Shelves: Adjustable wooden shelves behind all doors.