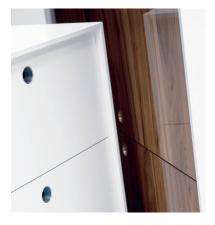

#### **Design Rolf Fransson**

Alento is a storage series that has a touch of the 50-60s but with a modern twist. The appearance can be varied by using different fronts, legs or wheels. The body and drawer boxes are always matt white lacquered and all drawers and doors have touch latches.

## Base and front

**Fronts:** White matt lacquered mdf, ash veneer mdf.

Base: Chrome metal thread legs as standard. Solid ash legs, wheels or plinth are an option at no extra cost.

Shelves: Adjustable wooden shelves behind all doors.