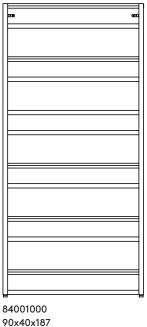

#### **Variants**

Measurements: width x depth x height in cm

## High

Low

Incl 2 shelves

 $\widehat{\mathbf{1}}$ 