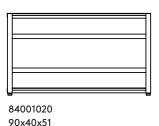

#### **Variants**

Measurements: width x depth x height in cm

## High

Low

Incl 2 shelves

 $\widehat{\mathbf{1}}$ 