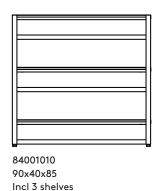

#### **Variants**

Measurements: width x depth x height in cm

#### **Shelves**

Incl. 5 shelves

The shelves are easily moved around and are available in three different colors, white, black and brass finish. You can also buy additional shelf if you wish.