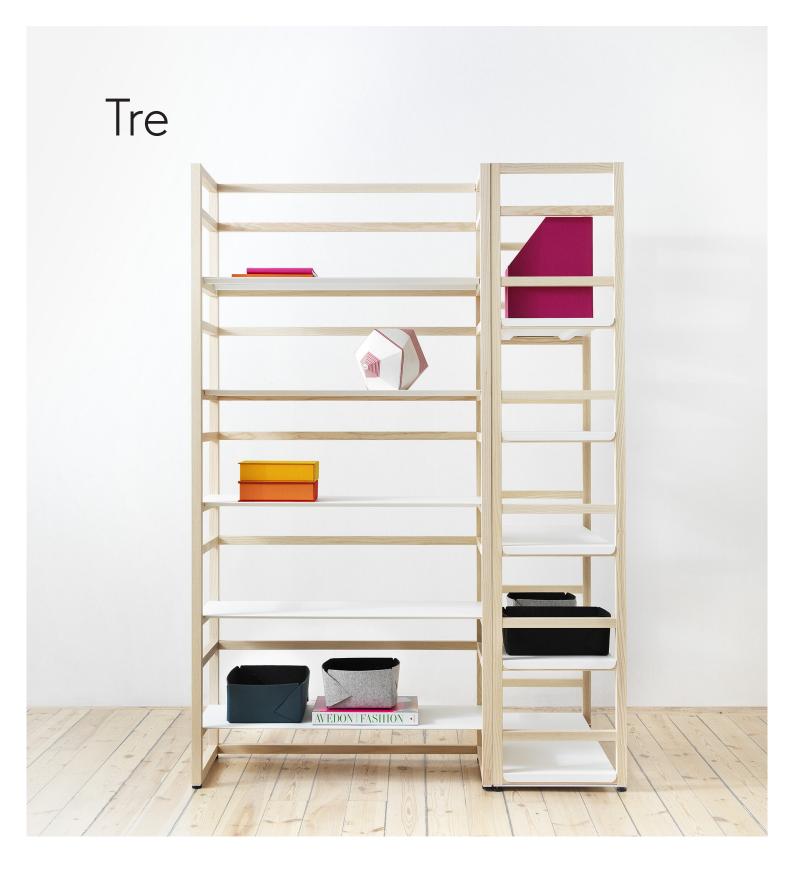

### Tre

#### **Design Nina Jobs**

Inspired by the simplicity of Japanese sliding doors, Nina Jobs has created Tre, a stylish shelving unit in solid white pigmented ash with concealed joints and no visible screws. The combination of wood and metal accentuates the feeling of organized simplicity. The shelving unit can be used by itself or combined in various sizes to create unique combinations.

#### **Shelves**

Incl. 5 shelves

The shelves are easily moved around and are available in three different colors, white, black and brass finish. You can also buy additional shelf if you wish.