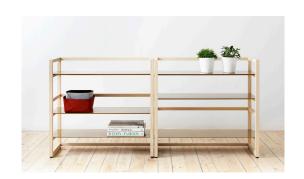

#### **Design Nina Jobs**

Inspired by the simplicity of Japanese sliding doors, Nina Jobs has created Tre, a stylish shelving unit in solid white pigmented ash with concealed joints and no visible screws. The combination of wood and metal accentuates the feeling of organized simplicity. The shelving unit can be used by itself or combined in various sizes to create unique combinations.

## High

Low

Incl 2 shelves

 $\widehat{\mathbf{1}}$ 