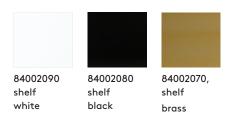

#### **Shelves**

Incl. 5 shelves

The shelves are easily moved around and are available in three different colors, white, black and brass finish. You can also buy additional shelf if you wish.